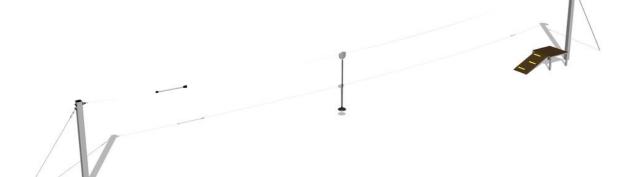

## Single post cableway LD011K - galvanized

Product type

#### Description

The support structure are made from structural steel and is protected from corrosion by hot-dip galvanizing, which significantly prolongs the life of the play unit. The structure is fixed in a concrete bed. All other metal units are zinc coated or duplex powder coated with coat curing according to RAL to prevent corrosion The platform and the ramp are made from HPL (High-pressure laminate, which is characterised by high colour stability and water resistance). Steps are made from high quality HDPE plastic (high density coloured polyethylene, which is characterised by high colour stability, UV resistance but mainly safety as it doesn't break and therefore there is no danger of injury to children by sharp fragments). All fastening material is galvanized or stainless steel.