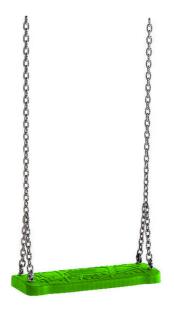

# Normal seat SN001LG (including chains)

Product type SN-001LG-10

#### Material

Seat - aluminum, covered with a rubber

#### Description

The Normal seat is made of aluminum, covered with a soft and comfortable rubber. The chains are stainless steel, resulting in a very prolonged service life of the product. All fastening material is stainless steel.