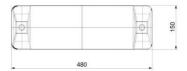

#### **Basic information**

Age category Not specified Ninimum area 0,82 m x 1,58 m

Equipment measurements 0,48 m x 0,17 m x 0,03 m

Free fall height: 1,0 m
Load capacity: 54 kg
Max. number of users: 1
Fall zone: EN 1177 null
Designation: exterior
Availability of spare parts: Supplied by the Certificate of Compliance: ČSN EN 1176