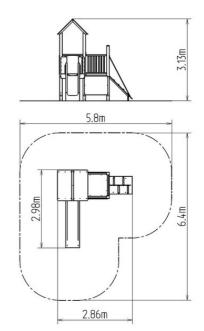

## **Basic information**

Age category 2 - 15 years Minimum area 5,8 m x 6,4 m

Equipment measurements 2,86 m x 2,98 m x 3,13 m

Free fall height:

Load capacity:

Max. number of users:

Fall zone: EN 1177

Designation: