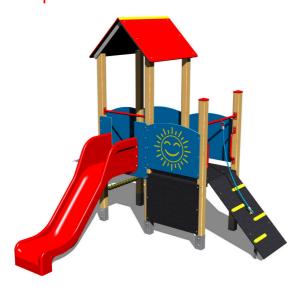

# **UNIVERSAL 4U203D**

Product type 4U-203D-10

#### **Equipment**

2x tower, slide, A-shaped roof, drawing board, sloping ramp with the rope and HDPE steps, 4x barrier from HDPE.