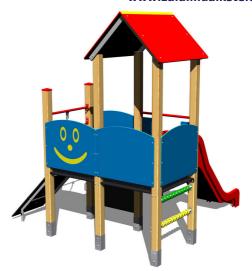

# **UNIVERSAL 4U203D**

Product type 4U-203D-10

#### **Equipment**

2x tower, slide, A-shaped roof, drawing board, sloping ramp with the rope and HDPE steps, 4x barrier from HDPE.