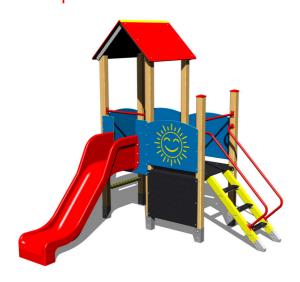

# **UNIVERSAL 4U204D**

Product type 4U-204D-10

### **Basic information**

Age category 2 - 15 years Minimum area 5,8 m x 6,4 m

Equipment measurements 2,87 m x 2,98 m x 3,13 m

Free fall height: 1 m Load capacity: 432 kg Max. number of users: 8 Fall zone: EN 1177 null Designation: exterior Availability of spare parts: supplied by the Certificate of Compliance: ČSN EN 1176 - 1, 2, 3

#### **Equipment**

2x tower, slide, A-shaped roof, drawing board, sloping ramp with steps and metal handles, 4x barrier from HDPE, abacus.