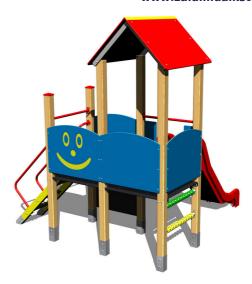

# **UNIVERSAL 4U204D**

Product type 4U-204D-10

### **Basic information**

Age category 2 - 15 years Minimum area 5,8 m x 6,4 m

Equipment measurements 2,87 m x 2,98 m x 3,13 m

Free fall height: 1 m Load capacity: 432 kg Max. number of users: 8 Fall zone: EN 1177 null Designation: exterior Availability of spare parts: supplied by the Certificate of Compliance: ČSN EN 1176 - 1, 2, 3

#### **Equipment**

2x tower, slide, A-shaped roof, drawing board, sloping ramp with steps and metal handles, 4x barrier from HDPE, abacus.