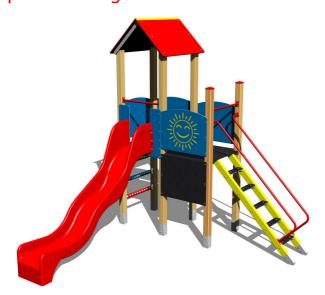

#### **Equipment**

2x tower, slide, A-shaped roof, drawing board, sloping ramp with steps and metal handles, 4x barrier from HDPE, abacus.