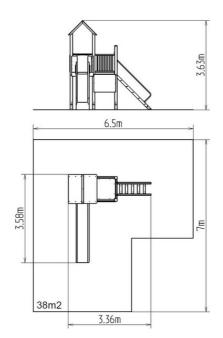

### **Basic information**

Age category 3 - 15 years Minimum area 6,5 m x 7 m

Equipment measurements 3,36 m x 3,58 m x 3,63 m

Free fall height: 1,5 m
Load capacity: 432 kg
Max. number of users: 8
Fall zone: EN 1177 null, 38 m²
Designation: exterior