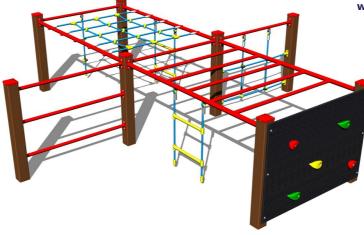

# Climbing set SS802KW - brown

Product type

SS-802KW-10

#### Equipment

Climbing net, pole climbing, swedish ladder, 2x rope ladder, climbing rope, climbing wall, net.

We reserve the right to change products without prior notice, which will, from our point of view, improve quality. The pictures are only informative and the products shown may differ from the products that we currently supply. We also reserve the right to make printing errors and assume no responsibility for their possible consequences. Otherwise, our terms and conditions apply. 17.05.2025