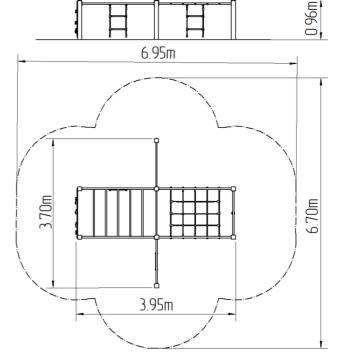

## **Basic information**

| Age category           | 2 - 10 years            |
|------------------------|-------------------------|
| Minimum area           | 6,95 m x 6,7 m          |
| Equipment measurements | 3,95 m x 3,7 m x 0,96 m |
| Free fall height:      | 1 m                     |
| Load capacity:         | 432 kg                  |
| Max. number of users:  | 8                       |
| Fall zone: EN 1177     | null                    |
| Designation:           | exterior                |
|                        |                         |