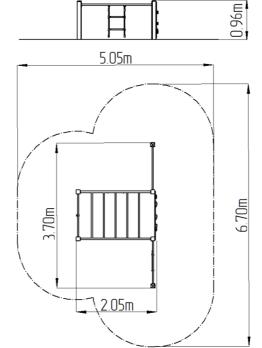

## **Basic information**

| Age category                 | 2 - 10 years           |
|------------------------------|------------------------|
| Minimum area                 | 5,1 m x 6,7 m          |
| Equipment measurements       | 2,1 m x 3,7 m x 0,96 m |
| Free fall height:            | 1 m                    |
| Load capacity:               | 324 kg                 |
| Max. number of users:        | 6                      |
| Fall zone: EN 1177           | null                   |
| Fall zone: EN 1177           | null                   |
| Designation:                 | exterior               |
| Availability of spare parts: | supplied by the        |
| Certificate of Compliance:   | ČSN EN 1176 - 1        |