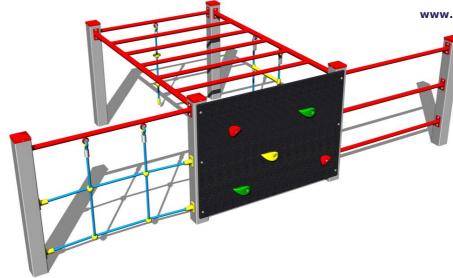

#### Description

The support structure of the climbing set is made from structural steel (steel profile 100 x 100 mm), it is zinc coated which significantly prolongs the life of the play unit and KOMAXIT powder coated according to the RAL colour chart and it is fixed in a concrete bed. All other metal units are zinc coated and KOMAXIT powder coated according to the RAL.

The climbing net, climbing rope and rope ladder are made using HERKULES material (16 mm thick ropes made from polypropylene with a steel internal core) and they are connected with plastic joints. The climbing wall is made from water-proof plywood designed for external use. The climbing holds are made from the mix of silica sand and epoxy resin, which ensures long life, colour preservation as well as skin friendly surface. All fastening material is galvanized or stainless steel.

#### Equipment

Climbing net, pole climbing, swedish ladder, rope ladder, climbing rope, climbing wall.

We reserve the right to change products without prior notice, which will, from our point of view, improve quality. The pictures are only informative and the products shown may differ from the products that we currently supply. We also reserve the right to make printing errors and assume no responsibility for their possible consequences. Otherwise, our terms and conditions apply. 17.05.2025