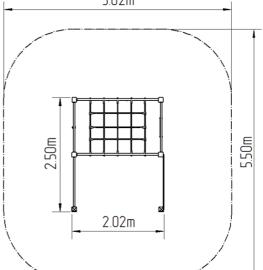

# Climbing set SS8606KW - brown

Product type

SS-8606KW-10

| basic information            |                       |
|------------------------------|-----------------------|
| Age category                 | 2 - 10 years          |
| Minimum area                 | 5,02 m x 5,5 m        |
| Equipment measurements       | 2,02 m x 2,5 m x 0,96 |
| Free fall height:            | 1 m                   |
| Load capacity:               | 324 kg                |
| Max. number of users:        | 6                     |
| Fall zone: EN 1177           | null                  |
| Designation:                 | exterior              |
| Availability of spare parts: | supplied by the       |
| Certificate of Compliance:   | ČSN EN 1176 - 1       |
|                              |                       |