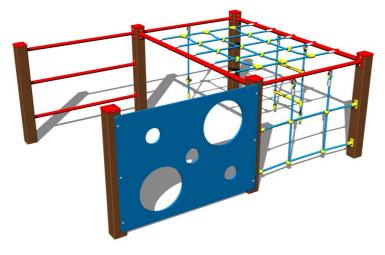

# Climbing set SS8606KW - brown

Product type

SS-8606KW-10

| basic information            |                       |
|------------------------------|-----------------------|
| Age category                 | 2 - 10 years          |
| Minimum area                 | 5,02 m x 5,5 m        |
| Equipment measurements       | 2,02 m x 2,5 m x 0,96 |
| Free fall height:            | 1 m                   |
| Load capacity:               | 324 kg                |
| Max. number of users:        | 6                     |
| Fall zone: EN 1177           | null                  |
| Designation:                 | exterior              |
| Availability of spare parts: | supplied by the       |
| Certificate of Compliance:   | ČSN EN 1176 - 1       |
|                              |                       |

### Description

The support structure of the climbing set is made from structural steel, it is zinc coated which significantly prolongs the life of the play unit or duplex powder coated with coat curing according to RAL to prevent corrosion and it is fixed in a concrete bed. All other metallic elements are also zinc coated or duplex powder coated with coat curing according to RAL to prevent corrosion.. The climbing nets, climbing rope, net and rope ladder are made using HERKULES material (16 mm thick ropes made from polypropylene with a steel internal core) and they are connected with plastic joints. The Ball toSS88 is made of high-quality HDPE (high-preSS88ure, full-color polyethylene, which is characterized by high color stability, resistance to scratching, UV resistance and especially safety because it is brittle and there is no risk of injury to children by sharp debris). All fasteners are galvanized or stainleSS88 steel.

### Equipment

Climbing net, rope ladder, climbing rope, net, swedish ladder, ball toSS8.

ic informati 96m m 5.02m

We reserve the right to change products without prior notice, which will, from our point of view, improve quality. The pictures are only informative and the products shown may differ from the products that we currently supply. We also reserve the right to make printing errors and assume no responsibility for their possible consequences. Otherwise, our terms and conditions apply. 17.05.2025