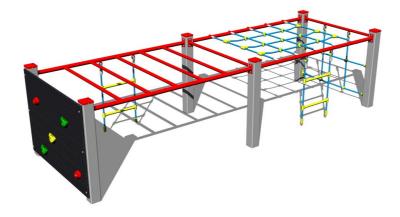

# Climbing set SS8605KS - silver

Product type

#### Description

The support structure of the climbing set is made from structural steel, it is zinc coated which significantly prolongs the life of the play unit or duplex powder coated with coat curing according to RAL to prevent corrosion and it is fixed in a concrete bed. All other metallic elements are also zinc coated or duplex powder coated with coat curing according to RAL to prevent corrosion... The climbing net, net and rope ladder are made using HERKULES material (16 mm thick ropes made from polypropylene with a steel internal core) and they are connected with plastic joints. The climbing wall is made from HPL (High-preSS88ure laminate,

#### Equipment