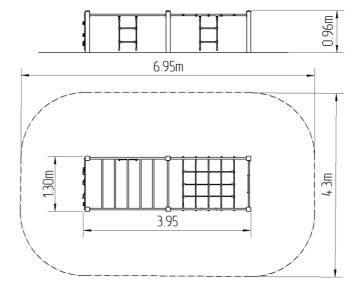

## SS-8605KS-10

| Basic | inform | atior |
|-------|--------|-------|
|-------|--------|-------|

| Age category                 | 2 - 10 years            |
|------------------------------|-------------------------|
| Minimum area                 | 6,95 m x 4,3 m          |
| Equipment measurements       | 3,95 m x 1,3 m x 0,96 m |
| Free fall height:            | 1 m                     |
| Load capacity:               | 324 kg                  |
| Max. number of users:        | 6                       |
| Fall zone: EN 1177           | null                    |
| Designation:                 | exterior                |
| Availability of spare parts: | supplied by the         |
| Certificate of Compliance:   | ČSN EN 1176 - 1         |
|                              |                         |