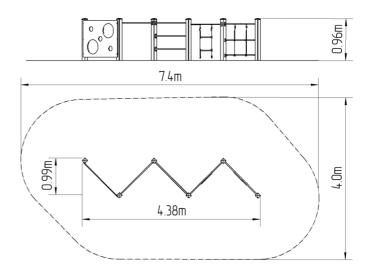

### SS-8505KW-10

| Basic information            |           |
|------------------------------|-----------|
| Age category                 | 2 - 10 ye |
| Minimum area                 | 7,4 m x   |
| Equipment measurements       | 4,38 m :  |
| Free fall height:            | 1 m       |
| Load capacity:               | 270 kg    |
| Max. number of users:        | 5         |
| Fall zone: EN 1177           | null      |
| Designation:                 | exterior  |
| Availability of spare parts: | supplied  |
| Certificate of Compliance:   | ČSN EN    |

55-6505KW-10

| 2 - 10 years                       |   |
|------------------------------------|---|
| 7,4 m x 4 m                        |   |
| 4,38 m x 0,99 m x 0,96 r           | n |
| 1 m                                |   |
| 270 kg                             |   |
| 5                                  |   |
| null                               |   |
| exterior                           |   |
| supplied by the<br>ČSN EN 1176 - 1 |   |
| CSIN EIN 11/0 - 1                  |   |