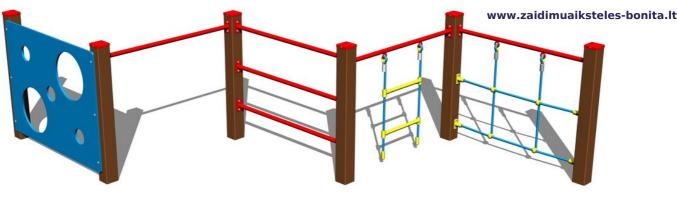

# Playground » Climbing and balancing elements

## Climbing set SS8505KW - brown

Product type

#### Description

The support structure of the climbing set is made of structural steel which is protected against corrosion by zinc coating, resulting in a very prolonged service life of the workout elements or duplex powder coated with coat curing according to RAL to prevent corrosion. All other metallic elements are also zinc coated or duplex powder coated with coat curing according to RAL to prevent corrosion.

The climbing net and the rope ladder are made using HERKULES material (16 mm thick ropes made from polypropylene with a steel internal core) and they are connected with plastic joints. The Ball toSS88 is made of high-quality HDPE (high-preSS88ure, full-color polyethylene, which is characterized by high color stability, resistance to scratching, UV resistance and especially safety because it is brittle and there is no risk of injury to children by sharp debris). All fasteners are galvanized or stainleSS88 steel.

#### Equipment

Swedish ladder, climbing net, Ball toSS8, FitneSS8 rack, Rope ladder.

We reserve the right to change products without prior notice, which will, from our point of view, improve quality. The pictures are only informative and the products shown may differ from the products that we currently supply. We also reserve the right to make printing errors and assume no responsibility for their possible consequences. Otherwise, our terms and conditions apply. 17.05.2025