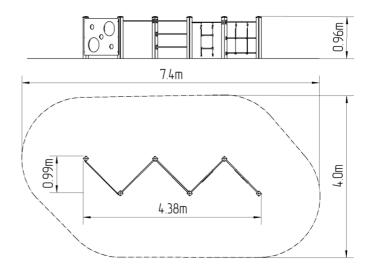

## SS-8505KS-10

| Basic information            |                |
|------------------------------|----------------|
| Age category                 | 2 - 10 years   |
| Minimum area                 | 7,4 m x 4 m    |
| Equipment measurements       | 4,38 m x 0,99  |
| Free fall height:            | 1 m            |
| Load capacity:               | 270 kg         |
| Max. number of users:        | 5              |
| Fall zone: EN 1177           | null           |
| Designation:                 | exterior       |
| Availability of spare parts: | supplied by th |
| Certificate of Compliance:   | ČSN EN 1176    |

| 2 - 10 years<br>7,4 m x 4 m<br>4,38 m x 0,99 m x 0,96 m |
|---------------------------------------------------------|
| 1 m<br>270 kg                                           |
| 5<br>null                                               |
| exterior<br>supplied by the<br>ČSN EN 1176 - 1          |
|                                                         |