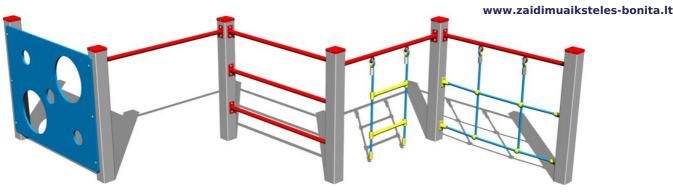

# Climbing set SS8505KS - silver

Product type

#### Description

The support structure of the climbing set is made of structural steel which is protected against corrosion by zinc coating, resulting in a very prolonged service life of the workout elements or duplex powder coated with coat curing according to RAL to prevent corrosion. All other metallic elements are also zinc coated or duplex powder coated with coat curing according to RAL to prevent corrosion.

The climbing net and the rope ladder are made using HERKULES material (16 mm thick ropes made from polypropylene with a steel internal core) and they are connected with plastic joints. The Ball toSS88 is made of high-guality HDPE (high-preSS88ure, fullcolor polyethylene, which is characterized by high color stability, resistance to scratching, UV resistance and especially safety because it is brittle and there is no risk of injury to children by sharp debris). All fasteners are galvanized or stainleSS88 steel.

#### Equipment

Swedish ladder, climbing net, Ball toSS8, FitneSS8 rack, Rope ladder.

We reserve the right to change products without prior notice, which will, from our point of view, improve quality. The pictures are only informative and the products shown may differ from the products that we currently supply. We also reserve the right to make printing errors and assume no responsibility for their possible consequences. Otherwise, our terms and conditions apply. 17.05.2025