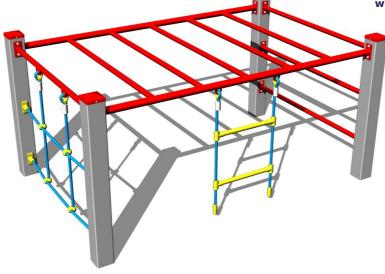

## Climbing set SS8411KS - silver

Product type

#### Description

The support structure of the climbing set is made from structural steel, it is zinc coated which significantly prolongs the life of the play unit or duplex powder coated with coat curing according to RAL to prevent corrosion and it is fixed in a concrete bed. All other metallic elements are also zinc coated or duplex powder coated with coat curing according to RAL to prevent corrosion... The climbing nets and rope ladder are made using HERKULES material (16 mm thick ropes made from polypropylene with a steel internal core) and they are connected with plastic joints. All fastening material is galvanized or stainleSS88 steel.

#### Equipment

Climbing net, pole climbing, swedish ladder, rope ladder.

We reserve the right to change products without prior notice, which will, from our point of view, improve quality. The pictures are only informative and the products shown may differ from the products that we currently supply. We also reserve the right to make printing errors and assume no responsibility for their possible consequences. Otherwise, our terms and conditions apply. 17.05.2025