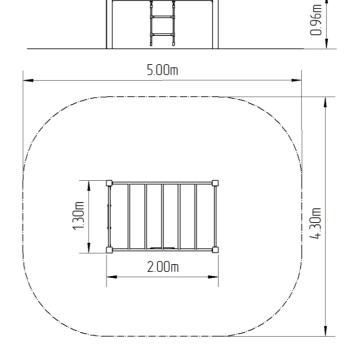

### SS-8411KS-10

| Basic information                                                                                                                                                                                                          |                                                                                                                                     |
|----------------------------------------------------------------------------------------------------------------------------------------------------------------------------------------------------------------------------|-------------------------------------------------------------------------------------------------------------------------------------|
| Age category<br>Minimum area<br>Equipment measurements<br>Free fall height:<br>Load capacity:<br>Max. number of users:<br>Fall zone: EN 1177<br>Designation:<br>Availability of spare parts:<br>Certificate of Compliance: | 2 - 10 years<br>5 m x 4,3 m<br>2 m x 1,3 m x 0,96 m<br>1 m<br>216 kg<br>4<br>null<br>exterior<br>supplied by the<br>ČSN EN 1176 - 1 |
|                                                                                                                                                                                                                            |                                                                                                                                     |