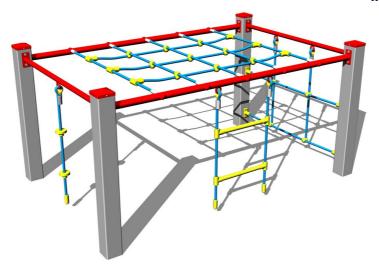

### **Description**

5.00m 5.00m

The support structure of the climbing set is made from structural steel, it is zinc coated which significantly prolongs the life of the play unit or duplex powder coated with coat curing according to RAL to prevent corrosion and it is fixed in a concrete bed. All other metallic elements are also zinc coated or duplex powder coated with coat curing according to RAL to prevent corrosion..

The climbing nets, climbing rope, net and rope ladder are made using HERKULES material (16 mm thick ropes made from polypropylene with a steel internal core) and they are connected with plastic joints. All fastening material is galvanized or stainleSS88 steel.

## **Equipment**

Climbing net, rope ladder, climbing rope, net.