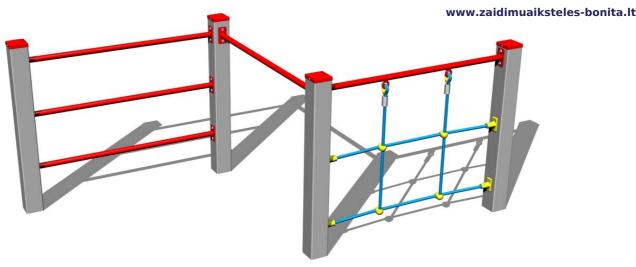

### **Basic information**

Age category 2 - 10 years
Minimum area 5,82 m x 4,21 m

Equipment measurements 2,82 m x 1,21 m x 0,96 m

Free fall height: 1 m

Load capacity: 162 kg

Max. number of users: 3

Fall zone: EN 1177 null

## **Description**

2.82m

The support structure of the climbing set is made from structural steel, it is zinc coated which significantly prolongs the life of the play unit or duplex powder coated with coat curing according to RAL to prevent corrosion and it is fixed in a concrete bed. All other metallic elements are also zinc coated or duplex powder coated with coat curing according to RAL to prevent corrosion.. The climbing net is made using HERKULES material (16 mm thick ropes made from polypropylene with a steel internal core) and it is connected with plastic joints. All fastening material is galvanized or stainleSS88 steel.

## **Equipment**

FitneSS8 rack, Swedish ladder, climbing net.