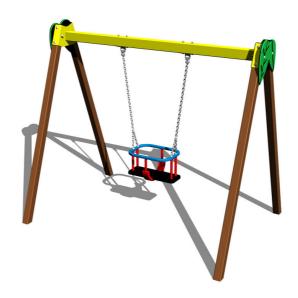

# Chain swing RH106KW-B - Brown

Product type RH-106KW-10-B

#### Material

Metal units - structural steel

Seat - rubber with an aluminum insert

Plastic units - HDPE

## Description

The support structure of the swing is made from structural steel, which is zinc coated or duplex powder coated with coat curing according to RAL to prevent corrosion and is fixed in a concrete bed.

Leaves of plastic are made from high quality HDPE plastic (high density coloured polyethylene, which is characterised by high colour stability, UV resistance but mainly safety as it doesn't break and therefore there is no danger of injury to children by sharp fragments). The swing is hung on a metal girder using galvanized chains. The seat is made of rubber and is reinforced with an aluminum insert. The chains are stainless steel, resulting in a very prolonged service life of the product. All fastening material is stainless steel.

#### **Equipment**

1x BABY seat, 2x leaf of plastic