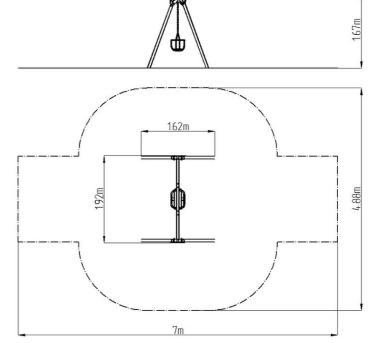

### **Basic information**

Age category 2 - 10 years Minimum area 7 m x 4,88 m

Equipment measurements 1,62 m x 1,92 m x 1,67 m

Free fall height:

Load capacity:

Max. number of users:

Fall zone: EN 1177

Designation: