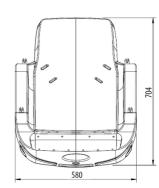

#### **Basic information**

 $\begin{array}{ll} \text{Age category} & \text{Not specified} \\ \text{Minimum area} & \text{m x m} \end{array}$ 

Equipment measurements 0,88 m x 0,58 m x 0,7 m

Free fall height: