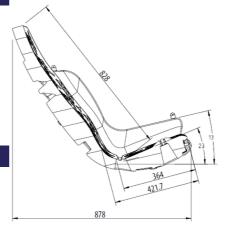

#### **Basic information**

 $\begin{array}{ll} \text{Age category} & \text{Not specified} \\ \text{Minimum area} & \text{m x m} \end{array}$ 

Equipment measurements 0,88 m x 0,58 m x 0,7 m

Free fall height: