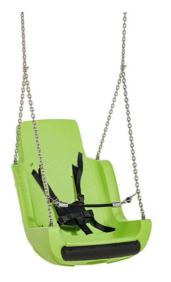

# Special seat SN003LG (including chains)

Product type SN-003LG-10

### Material

Seat - HDPE

#### Description

The Special seat is made of HDPE with shock-absorbing bumper. The chains are stainless steel, resulting in a very prolonged service life of the product. All fastening material is stainless steel.