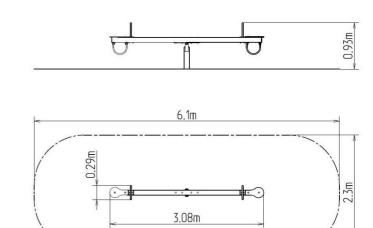

### VH-201KY-10 **Basic information**

| Age category                 | 2 - 10 years             |
|------------------------------|--------------------------|
| Minimum area                 | 6,1 m x 2,3 m            |
| Equipment measurements       | 3,08 m x 0,29 m x 0,93 m |
| Free fall height:            | 1 m                      |
| Load capacity:               | 108 kg                   |
| Max. number of users:        | 2                        |
| Fall zone: EN 1177           | null                     |
| Designation:                 | exterior                 |
| Availability of spare parts: | supplied by the          |
| Certificate of Compliance:   | ČSN EN 1176 - 1, 6       |
|                              |                          |