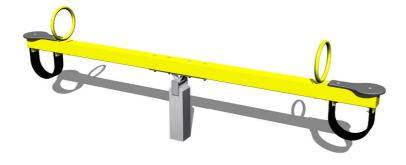

## Double seat seesaw VH201KY - yellow

Product type

#### Description

The seesaw beam is made from structural steel, which is zinc coated or duplex powder coated with coat curing according to RAL to prevent corrosion and is anchored to the support structure by carriage bolts. The support structure of the see-saw is steel; it is protected against corrosion by hot-dip galvanizing and fixed in a concrete bed.

The seats are made from HPL (High-pressure laminate, which is characterised by high colour stability and water resistance).

The handles are zinc coated or duplex powder coated with coat curing according to RAL to prevent corrosion. All fastening material is galvanized or stainless steel. The swing is constructed with durability and long life in mind. Impacts are dampened by rubber bumpers.