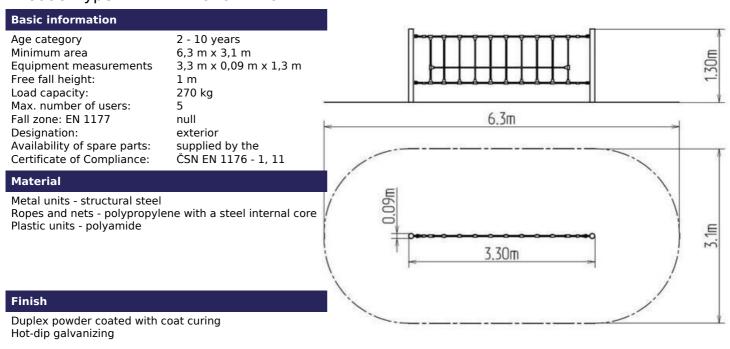

## **Description**

The support structures of the rope unit are made from structural steel, they are zinc coated or duplex powder coated with coat curing according to RAL to prevent corrosion and fixed in a concrete bed. The ropes are made using HERKULES material (16 mm thick ropes made from polypropylene with a steel internal core) and are connected with plastic joints. All fastening material is galvanized or stainless steel.