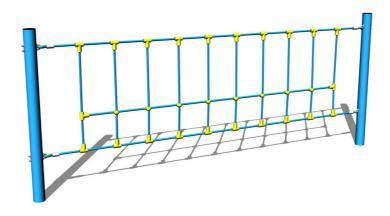

## Rope net LP010KB - blue

Product type LP-010KB-10

## **Description**

The support structures of the rope unit are made from structural steel, they are zinc coated or duplex powder coated with coat curing according to RAL to prevent corrosion and fixed in a concrete bed. The ropes are made using HERKULES material (16 mm thick ropes made from polypropylene with a steel internal core) and are connected with plastic joints. All fastening material is galvanized or stainless steel.

## **Equipment**

We offer three color variants of the support structure - red, blue and brown.