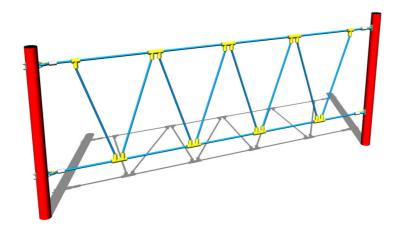

# Rope net LP070KR - red

Product type LP-070KR-10

### **Basic information**

Age category 2 - 10 years

Minimum area 6,3 m x 3,1 m

Equipment measurements 3,3 m x 0,09 m x 1,3 m

Free fall height: 1 m

Load capacity: 270 kg

Max. number of users: 5

Fall zone: EN 1177 null

### Description

The support structures of the rope unit are made from structural steel, they are zinc coated or duplex powder coated with coat curing according to RAL to prevent corrosion and fixed in a concrete bed. The ropes are made using HERKULES material (16 mm thick ropes made from polypropylene with a steel internal core) and are connected with plastic joints. All fastening material is galvanized or stainless steel.