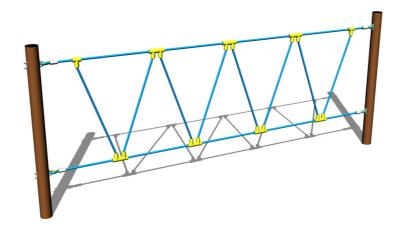

# Rope net LP070KW - brown

LP-070KW-10 Product type

# **Description**

The support structures of the rope unit are made from structural steel, they are zinc coated or duplex powder coated with coat curing according to RAL to prevent corrosion and fixed in a concrete bed. The ropes are made using HERKULES material (16 mm thick ropes made from polypropylene with a steel internal core) and are connected with plastic joints. All fastening material is galvanized or stainless steel.

#### **Equipment**

We offer three color variants of the support structure - red, blue and brown.