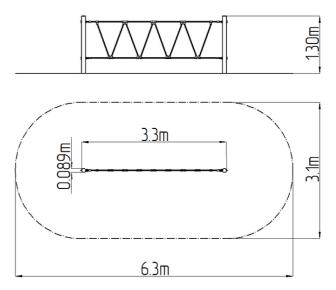

#### **Basic information**

Age category 2 - 10 years 6,3 m x 3,1 m Minimum area **Equipment measurements** 3,3 m x 0,09 m x 1,3 m

Free fall height: 1 m 270 kg Load capacity: Max. number of users: 5 Fall zone: EN 1177 null Designation: exterior Availability of spare parts: supplied by the