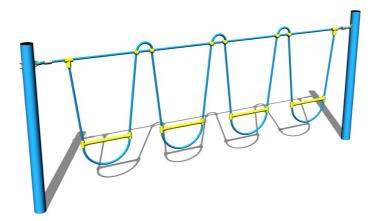

## Rope weave LP080KB - blue

Product type

LP-080KB-10

#### Description

The support structures of the rope unit are made from structural steel, they are zinc coated or duplex powder coated with coat curing according to RAL to prevent corrosion and fixed in a concrete bed. The ropes are made using HERKULES material (16 mm thick ropes made from polypropylene with a steel internal core) and are connected with plastic joints. All fastening material is galvanized or stainless steel.

#### Equipment

We offer three color variants of the support structure - red, blue and brown.

We reserve the right to change products without prior notice, which will, from our point of view, improve quality. The pictures are only informative and the products shown may differ from the products that we currently supply. We also reserve the right to make printing errors and assume no responsibility for their possible consequences. Otherwise, our terms and conditions apply. 17.05.2025