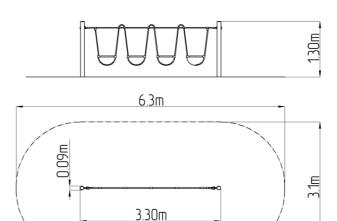

#### **Basic information**

| Age category<br>Minimum area        | 2 - 10 years<br>6,3 m x 3,1 m |
|-------------------------------------|-------------------------------|
| Equipment measurements              | 3,3 m x 0,09 m x 1,3 m        |
| Free fall height:<br>Load capacity: | 1 m<br>216 kg                 |
| Max. number of users:               | 210 Kg<br>4                   |
| Fall zone: EN 1177                  | null                          |
| Designation:                        | exterior                      |
| Availability of spare parts:        | supplied by the               |
| Certificate of Compliance:          | ČSN EN 1176 - 1, 11           |