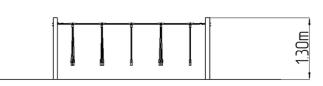

### **Basic information**

| Age category                 | 2 - 10 years           |
|------------------------------|------------------------|
| Minimum area                 | 6,3 m x 3,5 m          |
| Equipment measurements       | 3,3 m x 0,43 m x 1,3 m |
| Free fall height:            | 1 m                    |
| Load capacity:               | 162 kg                 |
| Max. number of users:        | 3                      |
| Fall zone: EN 1177           | null                   |
| Designation:                 | exterior               |
| Availability of spare parts: | supplied by the        |
| Certificate of Compliance:   | ČSN EN 1176 - 1, 11    |