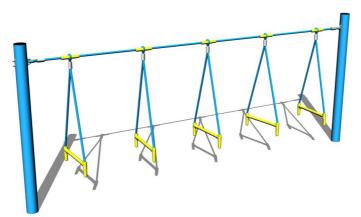

## Rope weave LP090KB - blue

Product type

LP-090KB-10

#### Description

The support structures of the rope unit are made from structural steel, they are zinc coated or duplex powder coated with coat curing according to RAL to prevent corrosion and fixed in a concrete bed. The ropes are made using HERKULES material (16 mm thick ropes made from polypropylene with a steel internal core) and are connected with plastic joints. All fastening material is galvanized or stainless steel.

#### Equipment

We offer three color variants of the support structure - red, blue and brown.

We reserve the right to change products without prior notice, which will, from our point of view, improve quality. The pictures are only informative and the products shown may differ from the products that we currently supply. We also reserve the right to make printing errors and assume no responsibility for their possible consequences. Otherwise, our terms and conditions apply. 17.05.2025