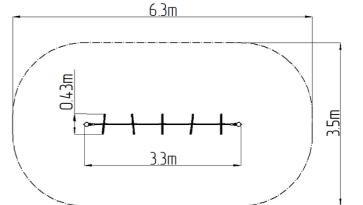

### **Basic information**

| Age category                 | 2 - 10 years           |
|------------------------------|------------------------|
| Minimum area                 | 6,3 m x 3,5 m          |
| Equipment measurements       | 3,3 m x 0,43 m x 1,3 m |
| Free fall height:            | 1 m                    |
| Load capacity:               | 162 kg                 |
| Max. number of users:        | 3                      |
| Fall zone: EN 1177           | null                   |
| Designation:                 | exterior               |
| Availability of spare parts: | supplied by the        |
| Certificate of Compliance:   | ČSN EN 1176 - 1, 11    |