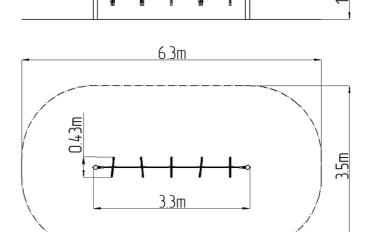

#### **Basic information**

Age category 2 - 10 years
Minimum area 6,3 m x 3,5 m
Equipment measurements 3,3 m x 0,43 m x 1,3 m

Free fall height: 1 m

Load capacity: 162 kg

Max. number of users: 3

Fall zone: EN 1177 null