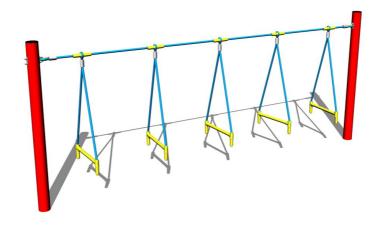

## Rope weave LP090KR - red

Product type LP-090KR-10

# Description

The support structures of the rope unit are made from structural steel, they are zinc coated or duplex powder coated with coat curing according to RAL to prevent corrosion and fixed in a concrete bed. The ropes are made using HERKULES material (16 mm thick ropes made from polypropylene with a steel internal core) and are connected with plastic joints. All fastening material is galvanized or stainless steel.