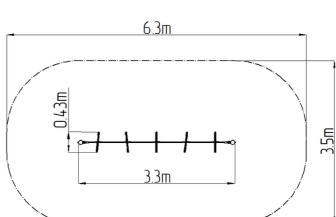

## **Basic information**

| Age category                 | 2 - 10 years           |
|------------------------------|------------------------|
| Minimum area                 | 6,3 m x 3,5 m          |
| Equipment measurements       | 3,3 m x 0,43 m x 1,3 m |
| Free fall height:            | 1 m                    |
| Load capacity:               | 162 kg                 |
| Max. number of users:        | 3                      |
| Fall zone: EN 1177           | null                   |
| Designation:                 | exterior               |
| Availability of spare parts: | supplied by the        |
| Certificate of Compliance:   | ČSN EN 1176 - 1, 11    |
|                              |                        |