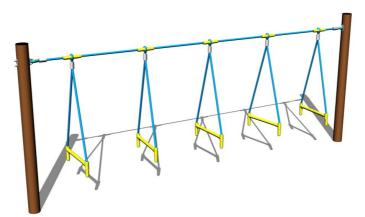

# Playground » Balancing rope elements

# Rope weave LP090KW - brown

Product type

LP-090KW-10

### Equipment

We offer three color variants of the support structure - red, blue and brown.

We reserve the right to change products without prior notice, which will, from our point of view, improve quality. The pictures are only informative and the products shown may differ from the products that we currently supply. We also reserve the right to make printing errors and assume no responsibility for their possible consequences. Otherwise, our terms and conditions apply. 17.05.2025