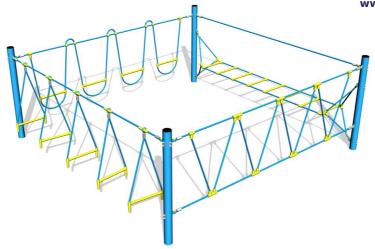

## Courage trail LP402KB - blue

Product type LP-402KB-10

# Description

The support structures of the rope unit are made from structural steel, they are zinc coated or duplex powder coated with coat curing according to RAL to prevent corrosion and fixed in a concrete bed. The ropes are made using HERKULES material (16 mm thick ropes made from polypropylene with a steel internal core) and are connected with plastic joints. All fastening material is galvanized or stainless steel.