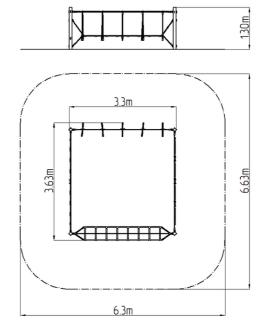

#### **Basic information**

Age category 2 - 10 years
Minimum area 6,3 m  $\times$  6,63 m
Equipment measurements 3,3 m  $\times$  3,63 m  $\times$  1,3 m

Free fall height: 0,9 m
Load capacity: 1080 kg
Max. number of users: 20
Fall zone: EN 1177 null
Designation: exterior
Availability of spare parts: supplied by the
Certificate of Compliance: ČSN EN 1176 - 1, 11