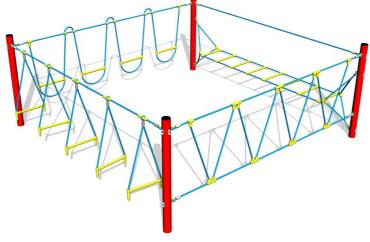

# Playground » Balancing rope elements

# Courage trail LP402KR - red

Product type

#### Description

The support structures of the rope unit are made from structural steel, they are zinc coated or duplex powder coated with coat curing according to RAL to prevent corrosion and fixed in a concrete bed. The ropes are made using HERKULES material (16 mm thick ropes made from polypropylene with a steel internal core) and are connected with plastic joints. All fastening material is galvanized or stainless steel.

#### Equipment

We offer three color variants of the support structure - red, blue and brown.

We reserve the right to change products without prior notice, which will, from our point of view, improve quality. The pictures are only informative and the products shown may differ from the products that we currently supply. We also reserve the right to make printing errors and assume no responsibility for their possible consequences. Otherwise, our terms and conditions apply. 17.05.2025