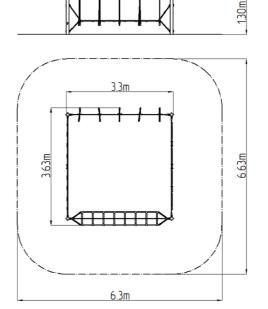

### **Basic information**

| Age category           | 2 - 10 years           |
|------------------------|------------------------|
| Minimum area           | 6,3 m x 6,63 m         |
| Equipment measurements | 3,3 m x 3,63 m x 1,3 m |
| Free fall height:      | 0,9 m                  |
| Load capacity:         | 1080 kg                |
| Max. number of users:  | 20                     |
| Fall zone: EN 1177     | null                   |
| Max. number of users:  | 20                     |