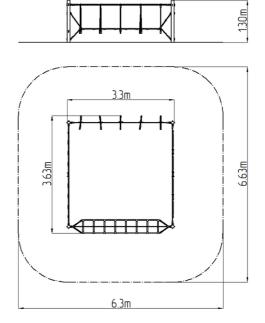

#### **Basic information**

Age category 2 - 10 years
Minimum area 6,3 m  $\times$  6,63 m
Equipment measurements 3,3 m  $\times$  3,63 m  $\times$  1,3 m

Free fall height: 0,9 m
Load capacity: 1080 kg
Max. number of users: 20
Fall zone: EN 1177 null
Designation: exterior
Availability of spare parts: supplied by the
Certificate of Compliance: ČSN EN 1176 - 1, 11