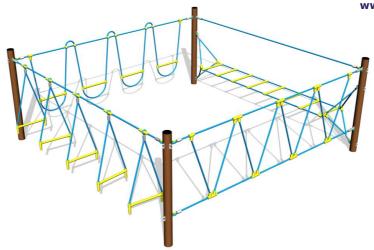

# Description

The support structures of the rope unit are made from structural steel, they are zinc coated or duplex powder coated with coat curing according to RAL to prevent corrosion and fixed in a concrete bed. The ropes are made using HERKULES material (16 mm thick ropes made from polypropylene with a steel internal core) and are connected with plastic joints. All fastening material is galvanized or stainless steel.

#### **Equipment**

We offer three color variants of the support structure - red, blue and brown.