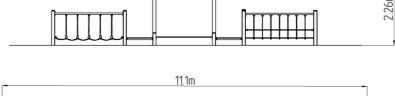

#### **Basic information**

Age category 2 - 10 years
Minimum area 4 m x 11,1 m
Equipment measurements 1 m x 8,1 m x 2,26 m

Free fall height: 1 m

Load capacity: 270 kg

Max. number of users: 5

Fall zone: EN 1177 null