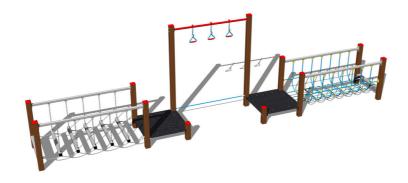

# Skill path SD106KW - brown

Product type SD-106KW-10

### **Description**

The support structure of the skill path is made of structural steel which is protected against corrosion by zinc coating, resulting in a very prolonged service life of the workout elements or duplex powder coated with coat curing according to RAL to prevent corrosion. These structures are embedded in a concrete base. All other metallic elements are also zinc coated or duplex powder coated with coat curing according to RAL to prevent corrosion.

Ropes and nets are made of HERKULES (16 mm polypropylene ropes with inner steel core) and are connected by plastic connectors. The platforms are made from HPL (High-pressure laminate, which is characterised by high colour stability and water resistance). The wobbly beams are hung on a metal support using galvanized chains. All fastening material is galvanized or stainless steel.