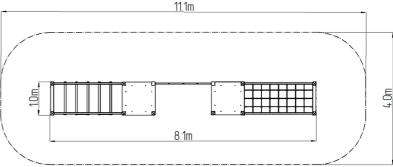

#### **Basic information**

Age category 2 - 10 years
Minimum area 4 m x 11,1 m
Equipment measurements 1 m x 8,1 m x 2,26 m

Free fall height: 1 m

Load capacity: 270 kg

Max. number of users: 5

Fall zone: EN 1177 null