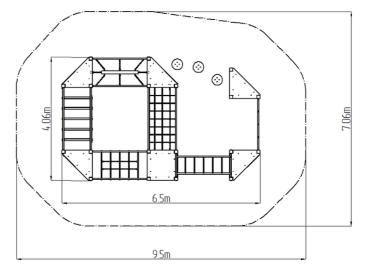

#### **Basic information**

| Age category                 | 2 - 10 years           |
|------------------------------|------------------------|
| Minimum area                 | 9,5 m x 7,1 m          |
| Equipment measurements       | 6,5 m x 4,1 m x 2,26 m |
| Free fall height:            | 1 m                    |
| Load capacity:               | 810 kg                 |
| Max. number of users:        | 15                     |
| Fall zone: EN 1177           | null                   |
| Designation:                 | exterior               |
| Availability of spare parts: | supplied by the        |
| Certificate of Compliance:   | ČSN EN 1176 - 1, 11    |
|                              |                        |