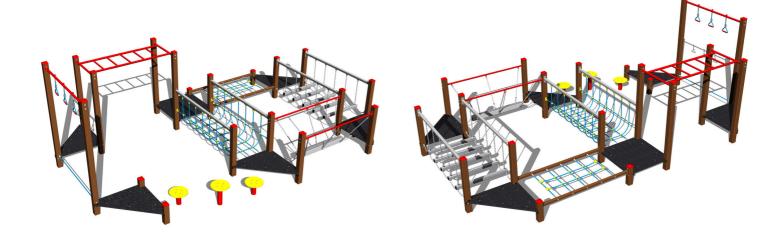

#### Description

The support structure of the skill path is made of structural steel which is protected against corrosion by zinc coating, resulting in a very prolonged service life of the workout elements or duplex powder coated with coat curing according to RAL to prevent corrosion. These structures are embedded in a concrete base. All other metallic elements are also zinc coated or duplex powder coated with coat curing according to RAL to prevent corrosion.

Ropes and nets are made of HERKULES (16 mm polypropylene ropes with inner steel core) and are connected by plastic connectors. The platforms are made from HPL (High-pressure laminate, which is characterised by high colour stability and water resistance). The wobbly beams are hung on a metal support using galvanized chains. All step boards are made of high quality HDPE (high-pressure, full-coloured polyethylene, which is characterised by high colour stability, UV resistance and mainly safety because it is rigid and there is no risk of injury caused by sharp broken fragments). All fastening material is galvanized or stainless steel.

#### Equipment

We offer three color variants of the support structure - silver, blue and brown.

We reserve the right to change products without prior notice, which will, from our point of view, improve quality. The pictures are only informative and the products shown may differ from the products that we currently supply. We also reserve the right to make printing errors and assume no responsibility for their possible consequences. Otherwise, our terms and conditions apply. 17.05.2025