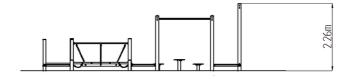

#### **Basic information**

| Age category                 | 2 - 10 years           |
|------------------------------|------------------------|
| Minimum area                 | 9,5 m x 7,1 m          |
| Equipment measurements       | 6,5 m x 4,1 m x 2,26 m |
| Free fall height:            | 1 m                    |
| Load capacity:               | 810 kg                 |
| Max. number of users:        | 15                     |
| Fall zone: EN 1177           | null                   |
| Designation:                 | exterior               |
| Availability of spare parts: | supplied by the        |
| Certificate of Compliance:   | ČSN EN 1176 - 1, 11    |
|                              |                        |