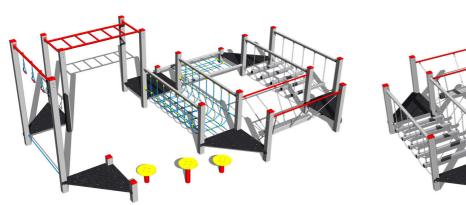

# Category Playground » Balancing rope elements

Bonita

SD-105KS-10

# Skill path SD105KS - silver

Product type

#### Equipment

We offer three color variants of the support structure - silver, blue and brown.