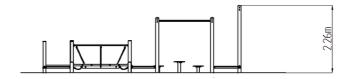

### **Basic information**

| Age category                 | 2 - 10 years           |
|------------------------------|------------------------|
| Minimum area                 | 9,5 m x 7,1 m          |
| Equipment measurements       | 6,5 m x 4,1 m x 2,26 m |
| Free fall height:            | 1 m                    |
| Load capacity:               | 810 kg                 |
| Max. number of users:        | 15                     |
| Fall zone: EN 1177           | null                   |
| Designation:                 | exterior               |
| Availability of spare parts: | supplied by the        |
| Certificate of Compliance:   | ČSN EN 1176 - 1, 11    |
|                              |                        |