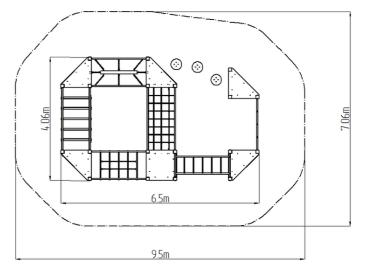

### **Basic information**

| Age category                 | 2 - 10 years           |
|------------------------------|------------------------|
| Minimum area                 | 9,5 m x 7,1 m          |
| Equipment measurements       | 6,5 m x 4,1 m x 2,26 m |
| Free fall height:            | 1 m                    |
| Load capacity:               | 810 kg                 |
| Max. number of users:        | 15                     |
| Fall zone: EN 1177           | null                   |
| Designation:                 | exterior               |
| Availability of spare parts: | supplied by the        |
| Certificate of Compliance:   | ČSN EN 1176 - 1, 11    |
|                              |                        |