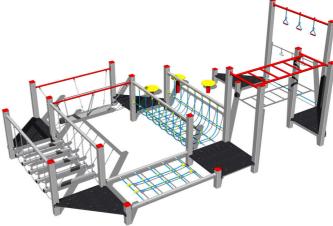

# Category Playground » Balancing rope elements

Bonita

SD-105KS-10

# Skill path SD105KS - silver

Product type

#### Equipment

We offer three color variants of the support structure - silver, blue and brown.