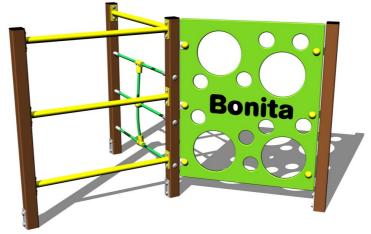

# Climbing set SS314KW-B - brown

Product type

SS-314KW-10-B

#### Description

The support structure of the climbing set is made from structural steel, it is zinc coated which significantly prolongs the life of the play unit or duplex powder coated with coat curing according to RAL to prevent corrosion and it is fixed in a concrete bed. All other metal units are zinc coated or duplex powder coated with coat curing according to RAL to prevent corrosion. The climbing net is made using HERKULES material (16 mm thick ropes made from polypropylene with a steel internal core) and it is connected with plastic joints. The ball toss is made of high-quality HDPE (high-pressure, full-color polyethylene, which is characterized by high color stability, resistance to scratching, UV resistance and especially safety because it is brittle and there is no risk of injury to children by sharp debris). All fasteners are galvanized or stainless steel.

#### Equipment

Ball toss, Swedish ladder, Climbing net.

We reserve the right to change products without prior notice, which will, from our point of view, improve quality. The pictures are only informative and the products shown may differ from the products that we currently supply. We also reserve the right to make printing errors and assume no responsibility for their possible consequences. Otherwise, our terms and conditions apply. 17.05.2025