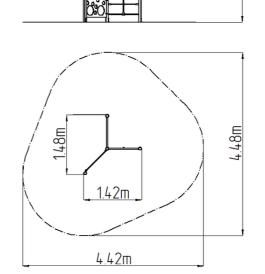

## **Basic information**

| Age category                 | 1 - 10 years             |
|------------------------------|--------------------------|
| Minimum area                 | 4,42 m x 4,48 m          |
| Equipment measurements       | 1,42 m x 1,48 m x 0,96 m |
| Free fall height:            | 1 m                      |
| Load capacity:               | 162 kg                   |
| Max. number of users:        | 3                        |
| Fall zone: EN 1177           | null                     |
| Designation:                 | exterior                 |
| Availability of spare parts: | supplied by the          |
| 5                            |                          |