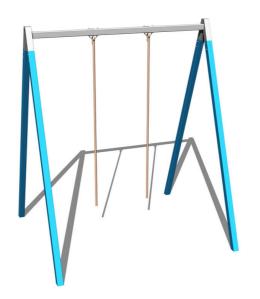

# Climbing set SS201KB - blue

Product type SS-201KB-30

### Description

The support structure of the climbing set is made from structural steel, it is zinc coated which significantly prolongs the life of the play unit or duplex powder coated with coat curing according to RAL to prevent corrosion and it is fixed in a concrete bed. All other metal units are zinc coated or duplex powder coated with coat curing according to RAL to prevent corrosion. Climbing rope is made of jute (diameter 35mm). All fastening material is galvanized or stainless steel.

## **Equipment**

2x Climbing rope