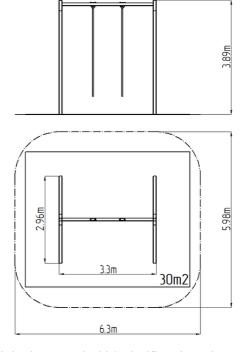

#### **Basic information**

Age category 3 - 15 years Minimum area 6,3 m x 5,98 m

Equipment measurements 3,3 m x 2,96 m x 3,89 m

Free fall height:

Load capacity:

Max. number of users:

Fall zone: EN 1177

Designation: