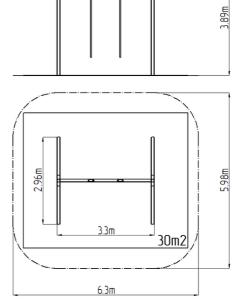

### **Basic information**

| Age category                 | 3 - 15 years            |
|------------------------------|-------------------------|
| Minimum area                 | 6,3 m x 5,98 m          |
| Equipment measurements       | 3,3 m x 2,96 m x 3,89 m |
| Free fall height:            | 3 m                     |
| Load capacity:               | 116 kg                  |
| Max. number of users:        | 2                       |
| Fall zone: EN 1177           | null, 30 m <sup>2</sup> |
| Designation:                 | exterior                |
| Availability of spare parts: | supplied by the         |
| Certificate of Compliance:   | ČSN EN 1176 - 1         |