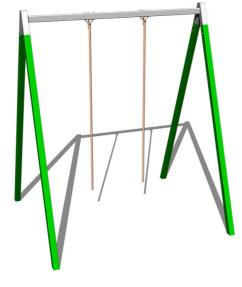

### Climbing set SS201KG - green

Product type

## SS-201KG-30

#### Description

The support structure of the climbing set is made from structural steel, it is zinc coated which significantly prolongs the life of the play unit or duplex powder coated with coat curing according to RAL to prevent corrosion and it is fixed in a concrete bed. All other metal units are zinc coated or duplex powder coated with coat curing according to RAL to prevent corrosion. Climbing rope is made of jute (diameter 35mm). All fastening material is galvanized or stainless steel.

#### Equipment

2x Climbing rope

We reserve the right to change products without prior notice, which will, from our point of view, improve quality. The pictures are only informative and the products shown may differ from the products that we currently supply. We also reserve the right to make printing errors and assume no responsibility for their possible consequences. Otherwise, our terms and conditions apply. 17.05.2025