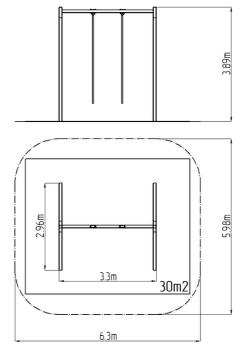

#### **Basic information**

Age category 3 - 15 years Minimum area 6,3 m x 5,98 m

Equipment measurements 3,3 m x 2,96 m x 3,89 m

Free fall height:

Load capacity:

Max. number of users:

Fall zone: EN 1177

Designation: