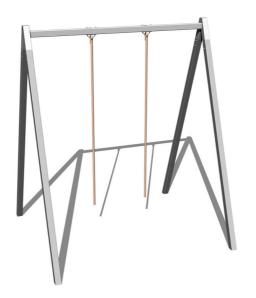

# Climbing set SS201KS - silver

Product type SS-201KS-30

### Description

The support structure of the climbing set is made from structural steel, it is zinc coated which significantly prolongs the life of the play unit or duplex powder coated with coat curing according to RAL to prevent corrosion and it is fixed in a concrete bed. All other metal units are zinc coated or duplex powder coated with coat curing according to RAL to prevent corrosion. Climbing rope is made of jute (diameter 35mm). All fastening material is galvanized or stainless steel.

## **Equipment**

2x Climbing rope