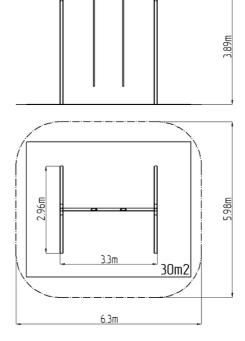

#### **Basic information**

Age category 3 - 15 years Minimum area 6,3 m x 5,98 m

Equipment measurements 3,3 m x 2,96 m x 3,89 m

Free fall height:

Load capacity:

Max. number of users:

Fall zone: EN 1177

Designation: