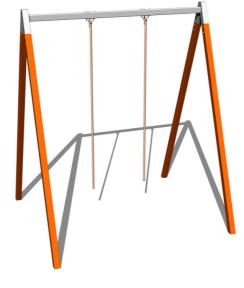

## Climbing set SS201KO - orange

SS-201KO-30

Product type

#### Description

The support structure of the climbing set is made from structural steel, it is zinc coated which significantly prolongs the life of the play unit or duplex powder coated with coat curing according to RAL to prevent corrosion and it is fixed in a concrete bed. All other metal units are zinc coated or duplex powder coated with coat curing according to RAL to prevent corrosion. Climbing rope is made of jute (diameter 35mm). All fastening material is galvanized or stainless steel.

#### Equipment

2x Climbing rope

We reserve the right to change products without prior notice, which will, from our point of view, improve quality. The pictures are only informative and the products shown may differ from the products that we currently supply. We also reserve the right to make printing errors and assume no responsibility for their possible consequences. Otherwise, our terms and conditions apply. 17.05.2025