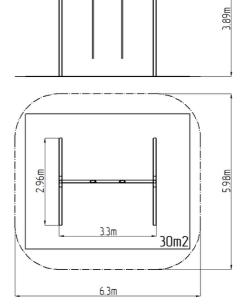

### **Basic information**

| Age category                 | 3 - 15 years            |
|------------------------------|-------------------------|
| Minimum area                 | 6,3 m x 5,98 m          |
| Equipment measurements       | 3,3 m x 2,96 m x 3,89 m |
| Free fall height:            | 3 m                     |
| Load capacity:               | 116 kg                  |
| Max. number of users:        | 2                       |
| Fall zone: EN 1177           | null, 30 m <sup>2</sup> |
| Designation:                 | exterior                |
| Availability of spare parts: | supplied by the         |
| Certificate of Compliance:   | ČSN EN 1176 - 1         |