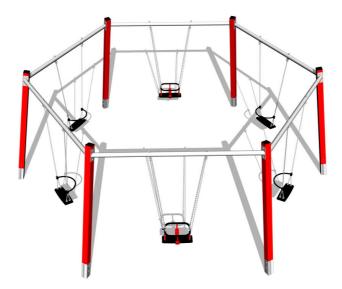

# Hexad group chain swing RH1610KR - Red (f.h. 1,5 m)

Product type RH-1610KR-15

## **Equipment**

6x metal beam (galvanized), 4x Normal seat, 2x Baby seat.We offer three color variants of the support structure - red, blue and brown.