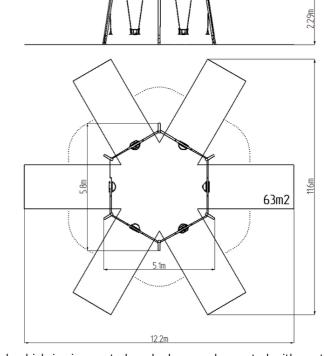

## **Basic information**

Age category 2 - 15 years

Minimum area 12,2 m x 11,6 m

Equipment measurements 5,1 m x 5,8 m x 2,29 m

Free fall height:

Load capacity:

Max. number of users:

Fall zone: EN 1177

Designation:

1.5 m

324 kg

null, 63 m²

exterior

Designation: exterior
Availability of spare parts: supplied by the
Certificate of Compliance: ČSN EN 1176 - 1, 2