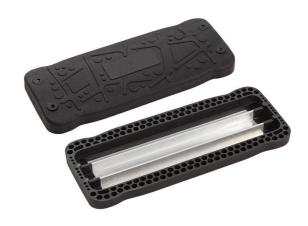

#### Material

Seat - aluminum, covered with a rubber Safety barrier - sturdy reinforced rope

#### Description

The Normal seat is made of aluminum, covered with a soft and comfortable rubber. The chains are stainless steel, resulting in a very prolonged service life of the product. This safety barrier is made of sturdy reinforced rope with aluminium clips at the end. All fastening material is stainless steel.