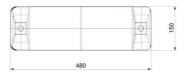

#### **Basic information**

Age category Not specified Minimum area 0,82 m x 1,58 m

Equipment measurements 0,48 m x 0,17 m x 0,03 m

Free fall height:

Load capacity:

Max. number of users:

Fall zone: EN 1177

Designation: