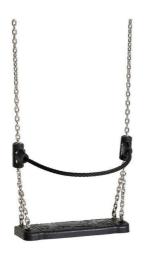

# Normal seat SN002D (including chains)

Product type SN-002D-10

#### Material

Seat - aluminum, covered with a rubber Safety barrier - sturdy reinforced rope

#### Description

The Normal seat is made of aluminum, covered with a soft and comfortable rubber. The chains are stainless steel, resulting in a very prolonged service life of the product. This safety barrier is made of sturdy reinforced rope with aluminium clips at the end. All fastening material is stainless steel.