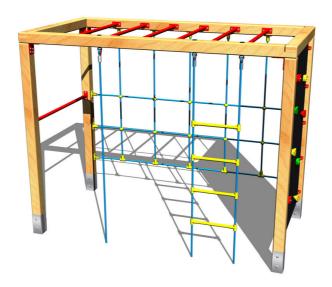

# Climbing set SS608D

Product type SS-608D-20

## **Description**

The climbing set support structure is made from thick glued wooden supports. This solution ensures maximum protection against cracking, which is common for products made from solid wood. The wooden supports are impregnated and coated with a triple layer of lacquer, which meets the terms and conditions of the EN71/3 Standard (safe for children's toys). The structures are anchored into the ground in steel plates, which are protected against corrosion by hot-dip galvanizing and fixed in a concrete bed. The anchors are fastened to the play unit with bolts and their structure ensures that they are not in direct contact with the ground. All other metallic elements are also zinc coated or duplex powder coated with coat curing according to RAL to prevent corrosion. The climbing nets are made using HERKULES material (16 mm thick ropes made from polypropylene with a steel internal core) and they are connected with plastic joints. The climbing wall is made from water-proof plywood designed for external use. The climbing holds are made from the mix of silica sand and epoxy resin, which ensures long life, colour preservation as well as skin friendly surface. All fastening material is galvanized or stainless steel.

## **Equipment**

Climbing wall, climbing net, monkey bars, fitness rack, rope ladder, climbing rope.