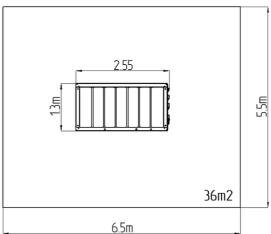

#### **Basic information**

Age category 3 - 15 years Minimum area 6,5 m x 5,5 m Equipment measurements 2,55 m x 1,3 m x 2 m

Free fall height: 2 m
Load capacity: 378 kg
Max. number of users: 7
Fall zone: EN 1177 null, 36 m²
Designation: exterior