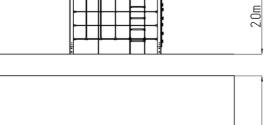

#### **Basic information**

Age category 3 - 15 years Minimum area 6,5 m x 5,5 m Equipment measurements 2,55 m x 1,3 m x 2 m

Free fall height: 2 m
Load capacity: 378 kg
Max. number of users: 7
Fall zone: EN 1177 null, 36 m²
Designation: exterior