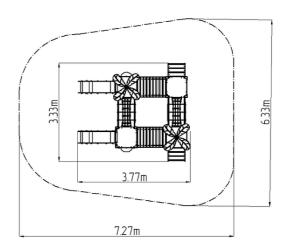

## **Basic information**

Age category 1 - 10 years
Minimum area 7,27 m x 6,33 m
Equipment measurements 3,77 m x 3,33 m x 2,41 m

Free fall height:

Load capacity:

Max. number of users:

Fall zone: EN 1177

Designation: