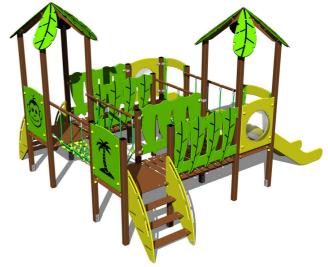

#### **Equipment**

4x Tower, 2x slide, 2x roof in the shape of a leaf, 2x sloping ramp with steps and HDPE handles, 2x barrier, rope bridge, 2x barrier with an aperture, 2x bridge with plastic railings.