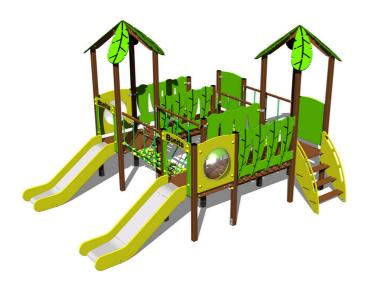

#### **Equipment**

4x Tower, 2x slide, 2x roof in the shape of a leaf, 2x sloping ramp with steps and HDPE handles, 2x barrier, rope bridge, 2x barrier with an aperture, 2x bridge with plastic railings.