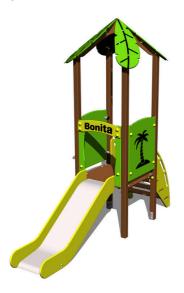

# UNIVERSAL 4U155KW-B - brown

Product type

4U-155KW-10-B

#### Equipment

Tower, slide, roof in the shape of a leaf, sloping ramp with steps and HDPE handles, 2x barrier.

We reserve the right to change products without prior notice, which will, from our point of view, improve quality. The pictures are only informative and the products shown may differ from the products that we currently supply. We also reserve the right to make printing errors and assume no responsibility for their possible consequences. Otherwise, our terms and conditions apply. 17.05.2025