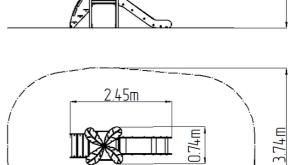

## **Basic information**

| Age category                 | 1 - 10 years             |
|------------------------------|--------------------------|
| Minimum area                 | 3,75 m x 5,95 m          |
| Equipment measurements       | 0,74 m x 2,45 m x 2,41 m |
| Free fall height:            | 0.6 m                    |
| Load capacity:               | 270 kg                   |
| Max. number of users:        | 5                        |
| Fall zone: EN 1177           | null                     |
| Designation:                 | exterior                 |
| Availability of spare parts: | supplied by the          |
| Certificate of Compliance:   | ČSN EN 1176 - 1, 3       |
|                              |                          |

5.95m