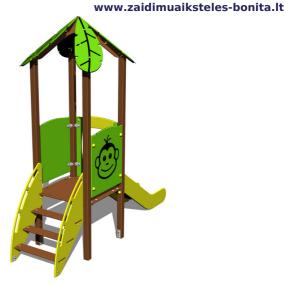

#### Equipment

Tower, slide, roof in the shape of a leaf, sloping ramp with steps and HDPE handles, 2x barrier.

We reserve the right to change products without prior notice, which will, from our point of view, improve quality. The pictures are only informative and the products shown may differ from the products that we currently supply. We also reserve the right to make printing errors and assume no responsibility for their possible consequences. Otherwise, our terms and conditions apply. 17.05.2025