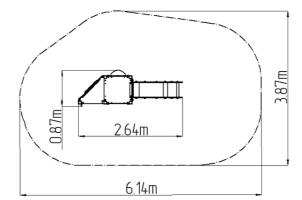

### **Basic information**

| Age category                 | 1 - 10 years             |
|------------------------------|--------------------------|
| Minimum area                 | 3,87 m x 6,14 m          |
| Equipment measurements       | 0,87 m x 2,64 m x 3,31 m |
| Free fall height:            | 0.6 m                    |
| Load capacity:               | 270 kg                   |
| Max. number of users:        | 5                        |
| Fall zone: EN 1177           | null                     |
| Designation:                 | exterior                 |
| Availability of spare parts: | supplied by the          |
|                              |                          |