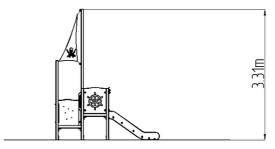

### **Basic information**

| Age category                 | 1 - 10 years             |
|------------------------------|--------------------------|
| Minimum area                 | 3,87 m x 6,14 m          |
| Equipment measurements       | 0,87 m x 2,64 m x 3,31 m |
| Free fall height:            | 0.6 m                    |
| Load capacity:               | 270 kg                   |
| Max. number of users:        | 5                        |
| Fall zone: EN 1177           | null                     |
| Designation:                 | exterior                 |
| Availability of spare parts: | supplied by the          |
|                              |                          |