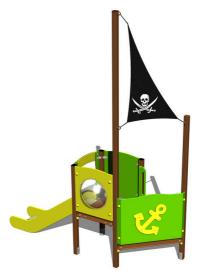

## UNIVERSAL 4U207KW-B - brown

4U-207KW-10-B

Product type

#### Equipment

2x tower, slide, 2x barrier, post with a flag, barrier made form HDPE with aperture.

We reserve the right to change products without prior notice, which will, from our point of view, improve quality. The pictures are only informative and the products shown may differ from the products that we currently supply. We also reserve the right to make printing errors and assume no responsibility for their possible consequences. Otherwise, our terms and conditions apply. 17.05.2025