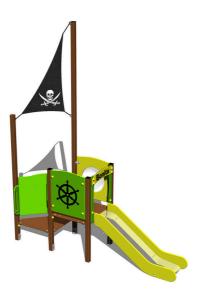

## UNIVERSAL 4U207KW-B - brown

4U-207KW-10-B

Product type

#### Equipment

2x tower, slide, 2x barrier, post with a flag, barrier made form HDPE with aperture.

We reserve the right to change products without prior notice, which will, from our point of view, improve quality. The pictures are only informative and the products shown may differ from the products that we currently supply. We also reserve the right to make printing errors and assume no responsibility for their possible consequences. Otherwise, our terms and conditions apply. 17.05.2025