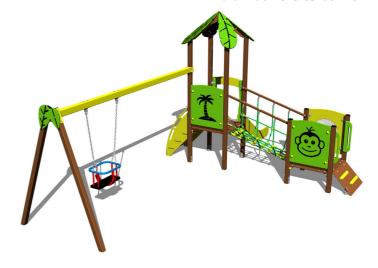

#### **Equipment**

2x Tower, slide, roof in the shape of a leaf, sloping ramp with steps and HDPE handles, sloping ramp with HDPE steps, 2x barrier, rope bridge, barrier with an aperture, BABY seat.