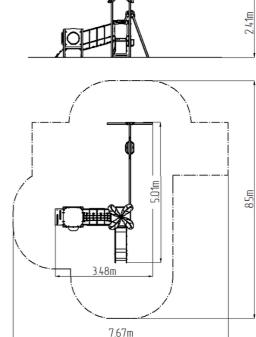

### **Basic information**

Age category 1 - 10 years Minimum area 7,67 m x 8,5 m

Equipment measurements 3,48 m x 5,01 m x 2,41 m

Free fall height:

Load capacity:

Max. number of users:

Fall zone: EN 1177

Designation: