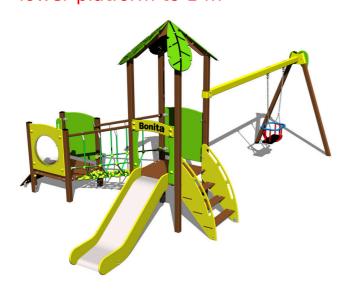

#### **Equipment**

2x Tower, slide, roof in the shape of a leaf, sloping ramp with steps and HDPE handles, sloping ramp with HDPE steps, 2x barrier, rope bridge, barrier with an aperture, BABY seat.