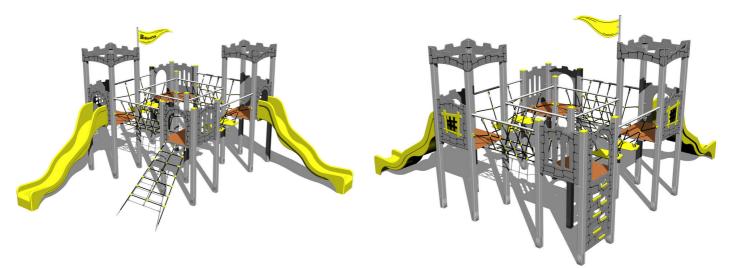

# **UNIVERSAL 4U416KS - silver**

Product type

4U-416KS-15

#### Description

The support structure of the tower unit is made of structural steel which is protected against corrosion by zinc coating, resulting in a very prolonged service life or duplex powder coated with coat curing according to RAL to prevent corrosion. All other metallic elements are also zinc coated or duplex powder coated with coat curing according to RAL to prevent corrosion.

The slide is made from fibreglass. The surfaces of the slide, barriers, flag, steps, etc. are made from high quality HDPE plastic (high density coloured polyethylene, which is characterised by high colour stability, UV resistance but mainly safety as it doesn't break and therefore there is no danger of injury to children by sharp fragments). The climbing net and rope bridge are made using HERKULES material (16 mm thick ropes made from polypropylene with a steel internal core) and are connected with plastic or aluminium joints. The platforms are made from HPL (High-pressure laminate, which is characterised by high colour stability, UV resistance and water resistance). All fastening material is galvanized or stainless steel.

#### Equipment

4x tower, 2x slide, 4x barrier from HDPE, sloping net access, 2x rope bridge, vertical climbing wall on the tower with steps, flag, 2x battlements from HDPE, 2x rope bridge with steps.

We reserve the right to change products without prior notice, which will, from our point of view, improve quality. The pictures are only informative and the products shown may differ from the products that we currently supply. We also reserve the right to make printing errors and assume no responsibility for their possible consequences. Otherwise, our terms and conditions apply. 17.05.2025