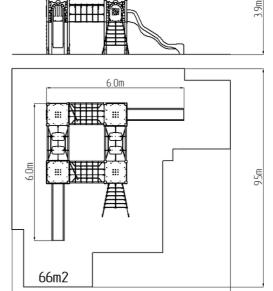

### **Basic information**

| Age category                 | 3 - 15 years          |
|------------------------------|-----------------------|
| Minimum area                 | 9,5 m x 9,5 m         |
| Equipment measurements       | 6 m x 6 m x 3,8 m     |
| Free fall height:            | 1,5 m                 |
| Load capacity:               | 1350 kg               |
| Max. number of users:        | 25                    |
| Fall zone: EN 1177           | null, 66 m²           |
| Designation:                 | exterior              |
| Availability of spare parts: | supplied by the       |
| Certificate of Compliance:   | ČSN EN 1176 - 1, 2, 3 |
|                              |                       |