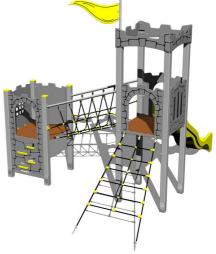

# UNIVERSAL 4U255KS - silver

4U-255KS-15

Product type

#### Equipment

2x tower, slide, 3x barrier from HDPE, sloping net access, fire pole, rope bridge, vertical climbing wall on the tower with steps, flag, battlements from HDPE.

We reserve the right to change products without prior notice, which will, from our point of view, improve quality. The pictures are only informative and the products shown may differ from the products that we currently supply. We also reserve the right to make printing errors and assume no responsibility for their possible consequences. Otherwise, our terms and conditions apply. 17.05.2025