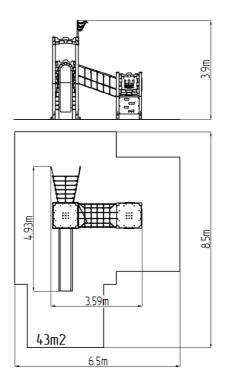

### **Basic information**

| Age category                 | 3 - 15 years            |
|------------------------------|-------------------------|
| Minimum area                 | 6,5 m x 8,5 m           |
| Equipment measurements       | 3,59 m x 4,93 m x 3,8 m |
| Free fall height:            | 1,5 m                   |
| Load capacity:               | 918 kg                  |
| Max. number of users:        | 17                      |
| Fall zone: EN 1177           | null, 43 m²             |
| Designation:                 | exterior                |
| Availability of spare parts: | supplied by the         |
| Certificate of Compliance:   | ČSN EN 1176 - 1, 2, 3   |
|                              |                         |