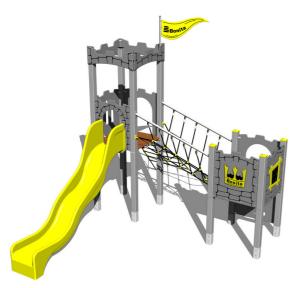

# UNIVERSAL 4U255KS - silver

4U-255KS-15

Product type

#### Equipment

2x tower, slide, 3x barrier from HDPE, sloping net access, fire pole, rope bridge, vertical climbing wall on the tower with steps, flag, battlements from HDPE.

We reserve the right to change products without prior notice, which will, from our point of view, improve quality. The pictures are only informative and the products shown may differ from the products that we currently supply. We also reserve the right to make printing errors and assume no responsibility for their possible consequences. Otherwise, our terms and conditions apply. 17.05.2025