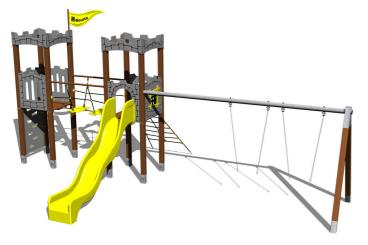

## **Basic information**

Age category 3 - 15 years Minimum area 11 m x 8,5 m

Equipment measurements 7,91 m x 4,93 m x 3,9 m

Free fall height: 1,5 m
Load capacity: 1080 kg
Max. number of users: 20

Fall zone: EN 1177 null, 66,5 m²
Designation: exterior
Availability of spare parts: supplied by the
Certificate of Compliance: ČSN EN 1176 - 1, 2, 3

#### **Material**

Metal units - structural steel Plastic units - HDPE, polyamide

Slide - fibreglass

Ropes and nets - polypropylene with a steel internal core

Platforms - HPL

#### **Equipment**

2x tower, slide, 3x barrier from HDPE, sloping net access, vertical climbing wall on the tower with steps, flag, 2x battlements from HDPE, metal beam, rope bridge with steps.

We reserve the right to change products without prior notice, which will, from our point of view, improve quality. The pictures are only informative and the products shown may differ from the products that we currently supply. We also reserve the right to make printing errors and assume no responsibility for their possible consequences. Otherwise, our terms and conditions apply.