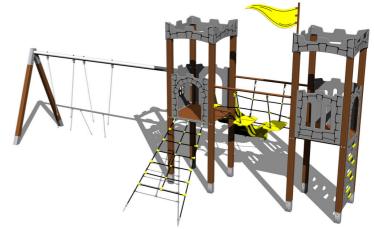

## **Basic information**

Age category 3 - 15 years Minimum area 11 m x 8,5 m

Equipment measurements 7,91 m x 4,93 m x 3,9 m

Free fall height: 1,5 m
Load capacity: 1080 kg
Max. number of users: 20

Fall zone: EN 1177 null, 66,5 m²
Designation: exterior
Availability of spare parts: supplied by the
Certificate of Compliance: ČSN EN 1176 - 1, 2, 3

#### **Material**

Metal units - structural steel Plastic units - HDPE, polyamide

Slide - fibreglass

Ropes and nets - polypropylene with a steel internal core

Platforms - HPL

#### **Equipment**

2x tower, slide, 3x barrier from HDPE, sloping net access, vertical climbing wall on the tower with steps, flag, 2x battlements from HDPE, metal beam, rope bridge with steps.

We reserve the right to change products without prior notice, which will, from our point of view, improve quality. The pictures are only informative and the products shown may differ from the products that we currently supply. We also reserve the right to make printing errors and assume no responsibility for their possible consequences. Otherwise, our terms and conditions apply.