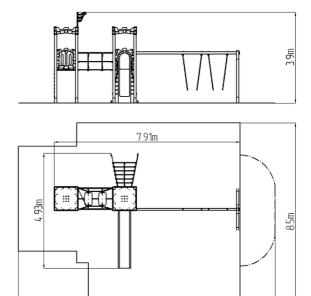

## **Basic information**

Age category 3 - 15 years Minimum area 11 m x 8,5 m

Equipment measurements 7,91 m x 4,93 m x 3,9 m

Free fall height: 1,5 m
Load capacity: 1080 kg
Max. number of users: 20

Fall zone: EN 1177 null, 66,5 m²
Designation: exterior
Availability of spare parts: supplied by the
Certificate of Compliance: ČSN EN 1176 - 1, 2, 3

66.5m2

9.5m 11.0m