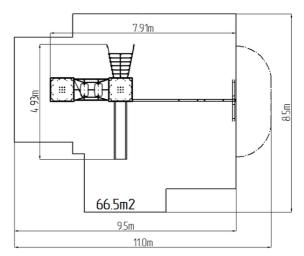

#### **Basic information**

| Age category<br>Minimum area<br>Equipment measurements<br>Free fall height:<br>Load capacity:<br>Max. number of users:<br>Fall zone: EN 1177<br>Designation:<br>Availability of spare parts:<br>Certificate of Compliance: | 3 - 15 years<br>11 m x 8,5 m<br>7,91 m x 4,93 m x 3,9 m<br>1,5 m<br>1080 kg<br>20<br>null, 66,5 m <sup>2</sup><br>exterior<br>supplied by the<br>ČSN EN 1176 - 1, 2, 3 |
|----------------------------------------------------------------------------------------------------------------------------------------------------------------------------------------------------------------------------|------------------------------------------------------------------------------------------------------------------------------------------------------------------------|
| Certificate of Compliance:                                                                                                                                                                                                 | CSN EN 1176 - 1, 2, 3                                                                                                                                                  |
|                                                                                                                                                                                                                            |                                                                                                                                                                        |