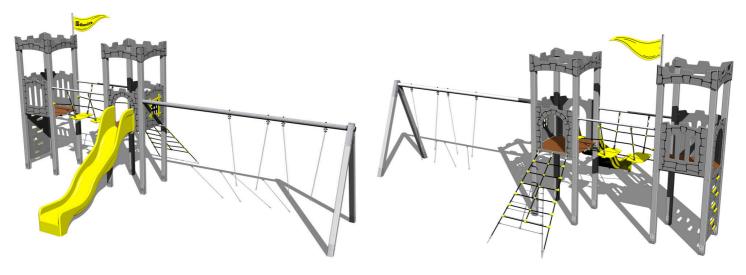

# UNIVERSAL 4U226KS - silver

4U-226KS-15

Product type

### Equipment

2x tower, slide, 3x barrier from HDPE, sloping net access, vertical climbing wall on the tower with steps, flag, 2x battlements from HDPE, metal beam, rope bridge with steps.

We reserve the right to change products without prior notice, which will, from our point of view, improve quality. The pictures are only informative and the products shown may differ from the products that we currently supply. We also reserve the right to make printing errors and assume no responsibility for their possible consequences. Otherwise, our terms and conditions apply. 17.05.2025