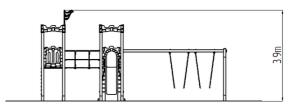

#### **Basic information**

| Age category<br>Minimum area<br>Equipment measurements<br>Free fall height:<br>Load capacity:<br>Max. number of users:<br>Fall zone: EN 1177<br>Designation:<br>Availability of spare parts:<br>Certificate of Compliance: | 3 - 15 years<br>11 m x 8,5 m<br>7,91 m x 4,93 m x 3,9 m<br>1,5 m<br>1080 kg<br>20<br>null, 66,5 m <sup>2</sup><br>exterior<br>supplied by the<br>ČSN EN 1176 - 1, 2, 3 |
|----------------------------------------------------------------------------------------------------------------------------------------------------------------------------------------------------------------------------|------------------------------------------------------------------------------------------------------------------------------------------------------------------------|
| Certificate of Compliance:                                                                                                                                                                                                 | CSN EN 1176 - 1, 2, 3                                                                                                                                                  |
|                                                                                                                                                                                                                            |                                                                                                                                                                        |