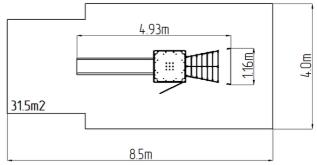

## **Basic information**

| Age category                 | 3 - 15 years              |
|------------------------------|---------------------------|
| Minimum area                 | 4 m x 8,5 m               |
| Equipment measurements       | 1,16 m x 4,93 m x 3,8 m   |
| Free fall height:            | 1,5 m                     |
| Load capacity:               | 378 kg                    |
| Max. number of users:        | 7                         |
| Fall zone: EN 1177           | null, 31,5 m <sup>2</sup> |
| Designation:                 | exterior                  |
| Availability of spare parts: | supplied by the           |
| Certificate of Compliance:   | ČSN EN 1176 - 1, 2, 3     |
|                              |                           |