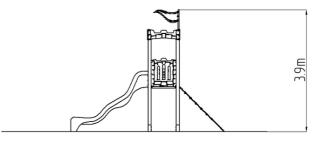

## **Basic information**

| Age category                 | 3 - 15 years              |
|------------------------------|---------------------------|
| Minimum area                 | 4 m x 8,5 m               |
| Equipment measurements       | 1,16 m x 4,93 m x 3,8 m   |
| Free fall height:            | 1,5 m                     |
| Load capacity:               | 378 kg                    |
| Max. number of users:        | 7                         |
| Fall zone: EN 1177           | null, 31,5 m <sup>2</sup> |
| Designation:                 | exterior                  |
| Availability of spare parts: | supplied by the           |
| Certificate of Compliance:   | ČSN EN 1176 - 1, 2, 3     |
|                              |                           |