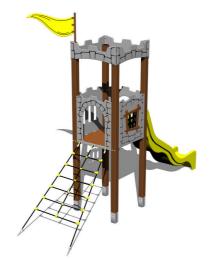

#### Equipment

Tower, slide, 2x barrier from HDPE, sloping net access, vertical climbing wall on the tower with steps, flag, battlements from HDPE.

We reserve the right to change products without prior notice, which will, from our point of view, improve quality. The pictures are only informative and the products shown may differ from the products that we currently supply. We also reserve the right to make printing errors and assume no responsibility for their possible consequences. Otherwise, our terms and conditions apply. 17.05.2025