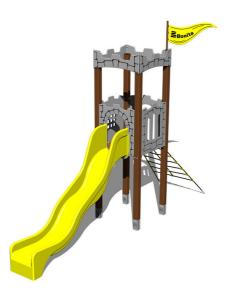

#### Equipment

Tower, slide, 2x barrier from HDPE, sloping net access, vertical climbing wall on the tower with steps, flag, battlements from HDPE.

We reserve the right to change products without prior notice, which will, from our point of view, improve quality. The pictures are only informative and the products shown may differ from the products that we currently supply. We also reserve the right to make printing errors and assume no responsibility for their possible consequences. Otherwise, our terms and conditions apply. 17.05.2025