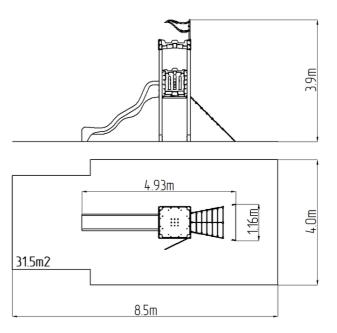

#### **Basic information**

Age category 3 - 15 years 4 m x 8,5 m Minimum area

**Equipment measurements** 1,16 m x 4,93 m x 3,8 m

Free fall height: 1.5 m 378 kg Load capacity: Max. number of users:

Fall zone: EN 1177 null, 31,5 m<sup>2</sup> Designation: exterior Availability of spare parts: supplied by the Certificate of Compliance: ČSN EN 1176 - 1, 2, 3