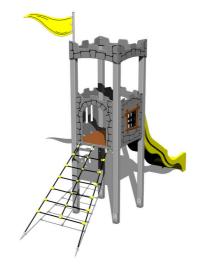

### **Equipment**

Tower, slide, 2x barrier from HDPE, sloping net access, vertical climbing wall on the tower with steps, flag, battlements from HDPE.