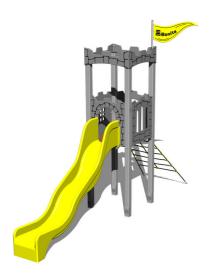

### **Equipment**

Tower, slide, 2x barrier from HDPE, sloping net access, vertical climbing wall on the tower with steps, flag, battlements from HDPE.