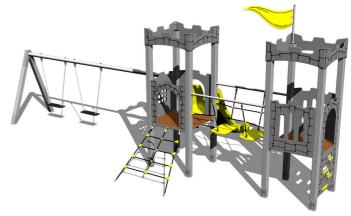

#### **Equipment**

2x tower, slide, 3x barrier from HDPE, sloping net access, vertical climbing wall on the tower with steps, flag, 2x battlements from HDPE, metal beam, rope bridge with steps.

We reserve the right to change products without prior notice, which will, from our point of view, improve quality. The pictures are only informative and the products shown may differ from the products that we currently supply. We also reserve the right to make printing errors and assume no responsibility for their possible consequences. Otherwise, our terms and conditions apply.