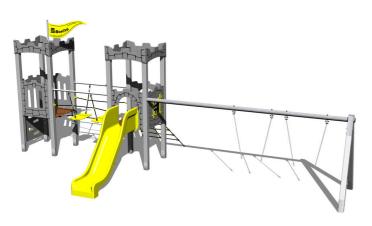

#### **Equipment**

2x tower, slide, 3x barrier from HDPE, sloping net access, vertical climbing wall on the tower with steps, flag, 2x battlements from HDPE, metal beam, rope bridge with steps.

We reserve the right to change products without prior notice, which will, from our point of view, improve quality. The pictures are only informative and the products shown may differ from the products that we currently supply. We also reserve the right to make printing errors and assume no responsibility for their possible consequences. Otherwise, our terms and conditions apply.