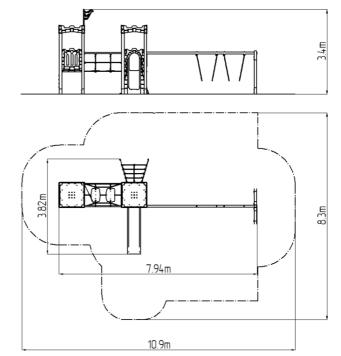

## **Basic information**

Age category 2 - 15 years 10,9 m x 8,3 m Minimum area **Equipment measurements** 7,94 m x 3,82 m x 3,4 m

1.0 m Free fall height: 1080 kg Load capacity: Max. number of users: 20 Fall zone: EN 1177 null Designation: exterior Availability of spare parts: supplied by the